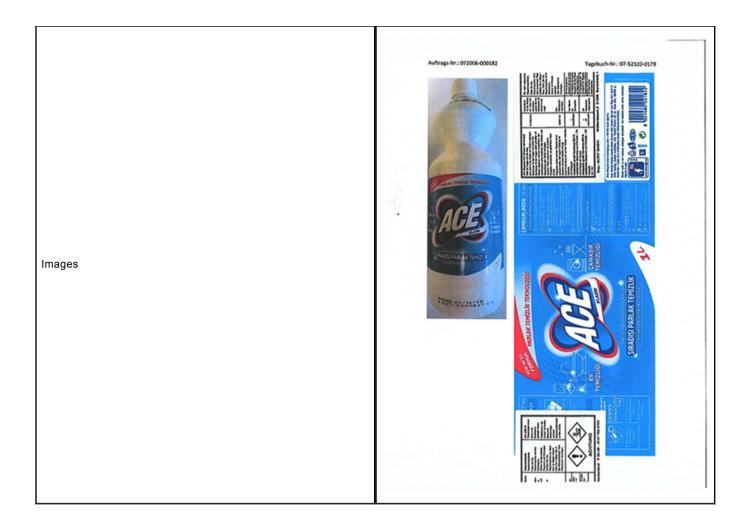

## Safety Gate: Rapid Alert System for dangerous non-food products

| Alert number                          | A12/01243/20                                                                                                                                                                                                                                                                                                                                                    |
|---------------------------------------|-----------------------------------------------------------------------------------------------------------------------------------------------------------------------------------------------------------------------------------------------------------------------------------------------------------------------------------------------------------------|
| Category                              | Chemical products                                                                                                                                                                                                                                                                                                                                               |
| Type of alert                         | Products with serious risks                                                                                                                                                                                                                                                                                                                                     |
| Product user                          | Consumer                                                                                                                                                                                                                                                                                                                                                        |
| Product                               | Household liquid cleaner                                                                                                                                                                                                                                                                                                                                        |
| Brand                                 | ACE - Klasik                                                                                                                                                                                                                                                                                                                                                    |
| Name                                  |                                                                                                                                                                                                                                                                                                                                                                 |
| Type / number of model                | 1-litre and 2-litre bottle                                                                                                                                                                                                                                                                                                                                      |
| Barcode                               | 8001480021822, 8001480021853                                                                                                                                                                                                                                                                                                                                    |
| Batch number                          |                                                                                                                                                                                                                                                                                                                                                                 |
| OECD Portal Category                  | 47000000 - Cleaning / Hygiene Products                                                                                                                                                                                                                                                                                                                          |
| Description                           | Liquid cleaner for domestic use with a chlorine-based bleaching agent, available in 1- and 2-litre containers.                                                                                                                                                                                                                                                  |
| Packaging description                 | White plastic bottles, white label in German glued over Turkish-language label in blue.                                                                                                                                                                                                                                                                         |
| Country of origin                     | Turkey                                                                                                                                                                                                                                                                                                                                                          |
| Alert submitted by                    | Germany                                                                                                                                                                                                                                                                                                                                                         |
| Counterfeit *                         | UNKNOWN                                                                                                                                                                                                                                                                                                                                                         |
| Risk type                             | Chemical                                                                                                                                                                                                                                                                                                                                                        |
| Technical defect                      | The product is corrosive but lacks the appropriate hazard pictograms, precautionary statements and a child-resistant fastening, required for these kind of products. Users have therefore no information on the dangers incurred when the product comes into contact with the skin or if it is ingested. / The product does not comply with the CLP Regulation. |
| Risk                                  |                                                                                                                                                                                                                                                                                                                                                                 |
| Measures adopted by notifying country | Stop of salesBan on the marketing of the product and any accompanying measures, Making the marketing of the product subject to prior conditions                                                                                                                                                                                                                 |