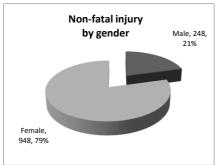

atal |      |
|-------|-----------|------|
| 1     | Carlow    | 9    |
|       | Dublin    | 423  |
|       | Kildare   | 40   |
|       | Kilkenny  | ▮ 20 |
|       | Laois     | 30   |
|       | Longford  | 5    |
|       | Louth     | 35   |
|       | Meath     | 27   |
|       | Offaly    | 19   |
|       | Westmeath | ■ 26 |
|       | Wexford   | 48   |
|       | Wicklow   | 18   |
|       | Clare     | 13   |
|       | Cork      | 128  |
|       | Kerry     | 27   |
|       | Limerick  | 59   |
|       | Tipperary | 55   |
|       | Waterford | 29   |
|       | Galway    | 94   |
|       | Leitrim   | 5    |
|       | Mayo      | 29   |
|       | Roscommon | 16   |
|       | Sligo     | 30   |
|       | Cavan     | 13   |
|       | Donegal   | 8    |
|       | Monaghan  | 3    |