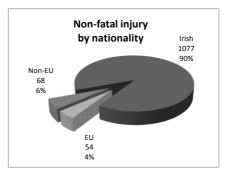

al |      |
|-------|-----------|------|
| 1     | Carlow    | 9    |
|       | Dublin    | 423  |
|       | Kildare   | 40   |
|       | Kilkenny  | ▮ 20 |
|       | Laois     | 30   |
|       | Longford  | 5    |
|       | Louth     | 35   |
|       | Meath     | 27   |
|       | Offaly    | 19   |
|       | Westmeath | ■ 26 |
|       | Wexford   | 48   |
|       | Wicklow   | 18   |
|       | Clare     | 13   |
|       | Cork      | 128  |
|       | Kerry     | 27   |
|       | Limerick  | 59   |
|       | Tipperary | 55   |
|       | Waterford | 29   |
|       | Galway    | 94   |
|       | Leitrim   | 5    |
|       | Mayo      | 29   |
|       | Roscommon | 16   |
|       | Sligo     | 30   |
|       | Cavan     | 13   |
|       | Donegal   | 8    |
|       | Monaghan  | 3    |