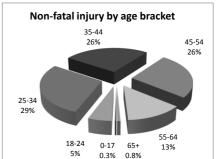

|      |
|-------|-----------|------|
| 1     | Carlow    | 9    |
|       | Dublin    | 423  |
|       | Kildare   | 40   |
|       | Kilkenny  | ▮ 20 |
|       | Laois     | 30   |
|       | Longford  | 5    |
|       | Louth     | 35   |
|       | Meath     | 27   |
|       | Offaly    | 19   |
|       | Westmeath | ■ 26 |
|       | Wexford   | 48   |
|       | Wicklow   | 18   |
|       | Clare     | 13   |
|       | Cork      | 128  |
|       | Kerry     | 27   |
|       | Limerick  | 59   |
|       | Tipperary | 55   |
|       | Waterford | 29   |
|       | Galway    | 94   |
|       | Leitrim   | 5    |
|       | Mayo      | 29   |
|       | Roscommon | 16   |
|       | Sligo     | 30   |
|       | Cavan     | 13   |
|       | Donegal   | 8    |
|       | Monaghan  | 3    |