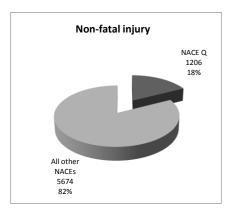

|                   | Fatal injury | ,         |
|-------------------|--------------|-----------|
|                   |              | All other |
|                   |              | NACEs     |
|                   |              | 42        |
|                   |              | 98%       |
| NACE Q<br>1<br>2% | 1            |           |