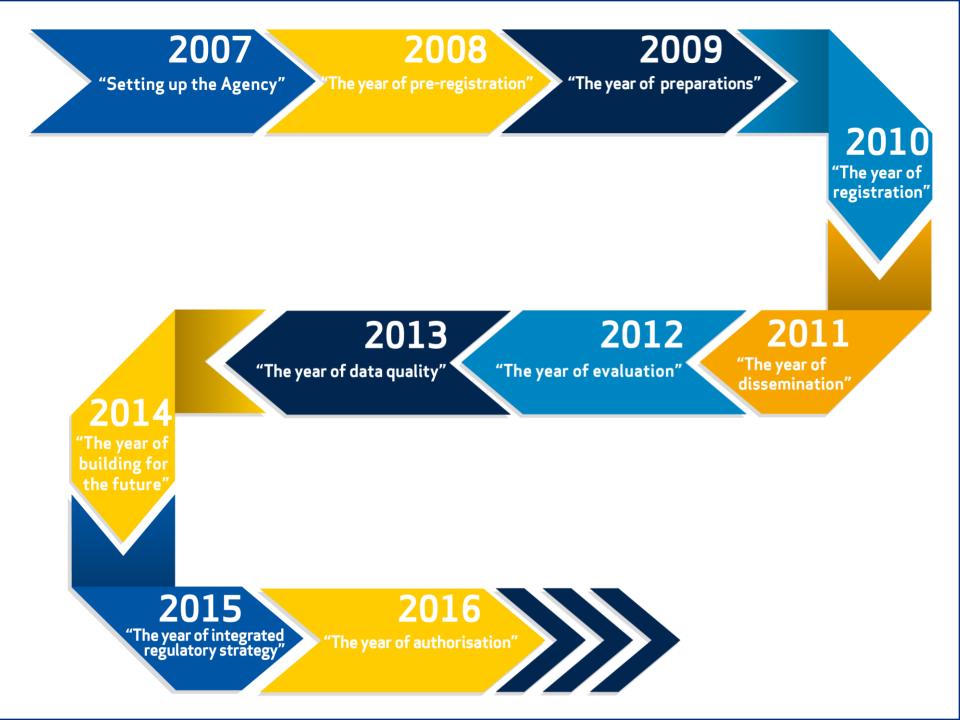

#### **REACH adopted on 18 December 2006**

The purpose of the Regulation:

- Ensure a high level of protection of human health and the environment
- Promote alternative methods for assessment of hazards of substances
- Promote the free circulation of substances on the internal market
- Enhance competitiveness and innovation

# Introduced a sea-change in chemical regulation

- Reversal of the burden of proof Industry responsible for their own substances
- Level playing field between old and new substances
- Animal testing as a last resort
- Communication required up/down the supply chain
- Central agency (ECHA)

#### What would it really mean.....

- More data on chemicals
- Focus on risk management rather than hazard identification
- Focus on substances of very high concern (SVHCs)
- Faster and more transparent decision making

### In preparing for REACH, Ireland...

- Introduced the Chemicals Act 2008 3 Competent Authorities
- Health and Safety Authority lead CA and enforcement agency
- Established the REACH Helpdesk