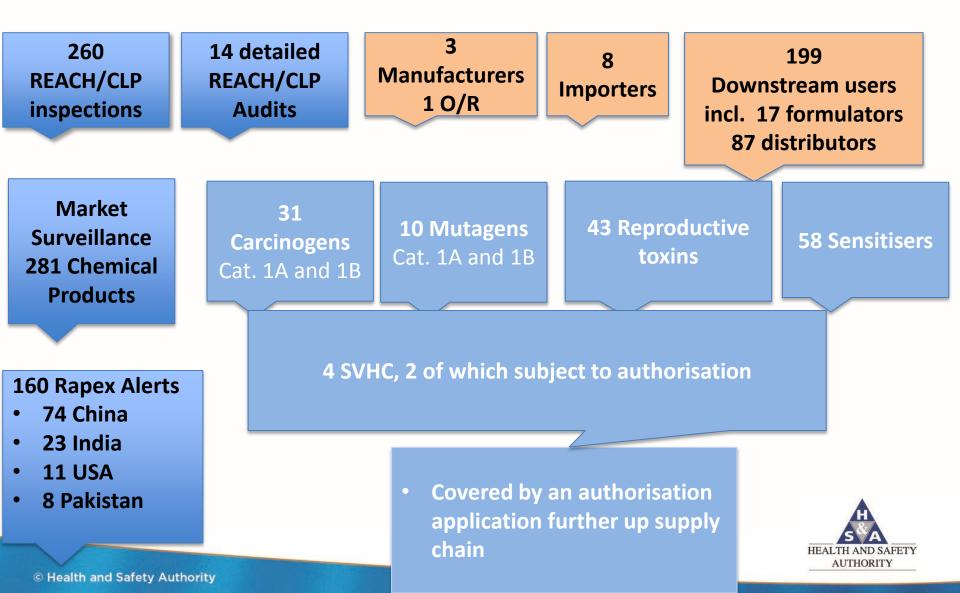

#### **REACH and CLP facts and figures.....**

- Classification information on **130,000** substances
- **11,560** companies have registered substances
- **60,134** registration dossiers for **16,124** substances
- **319** substances subject to evaluation
- **173** substances of very high concern
- **31** substances of concern require prior authorisation
- 20 new restrictions on use of dangerous substances to reduce risks
- **236** CLH opinions delivered by RAC

### **REACH & CLP facts and figures - IE**

- Ireland is 8<sup>th</sup> overall in number of registrations
- **1735** registrations for **851** substances (3.46% of EEA total)
- **1352** are OR registered substances **11.63%** of EEA
- **427** Intermediate registrations **3.92%** of the EEA

### Breakdown of IE Registrations -Company Size

- Large 1426 registrations 3.31% of EEA total
- SME 308 registrations 4.38% of EEA total
  - 150 Medium company (3.90% of EEA)
  - 112 Small company (4.90% of EEA)
  - 47 Micro company (5.04% of EEA)

### **REACH & CLP facts and figures - IE**

- 3 companies have applied for authorisation to-date
- 1 company has had an authorisation application approved