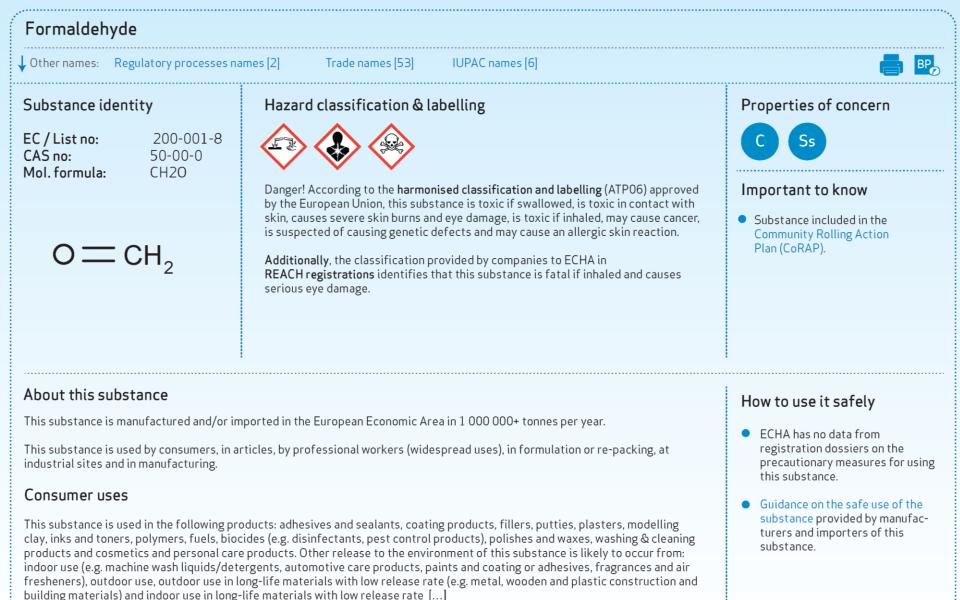

#### Substance Infocard

Information on regulatory processes and activities

Substance lists

- Classification information on **130,000** substances
- **11 560** companies have registered substances
- **60 134** registration dossiers for 16 124 substances
- **173** substances of very high concern
- **31** substances of concern require prior authorisation
- 20 new restrictions on use of dangerous substances to reduce risks
- **236** CLH opinions delivered by RAC

#### **REACH and CLP facts and figures.....**

- Classification information on **130,000** substances
- **11,560** companies have registered substances
- **60,134** registration dossiers for **16,124** substances
- **319** substances subject to evaluation
- **173** substances of very high concern
- **31** substances of concern require prior authorisation
- 20 new restrictions on use of dangerous substances to reduce risks
- **236** CLH opinions delivered by RAC