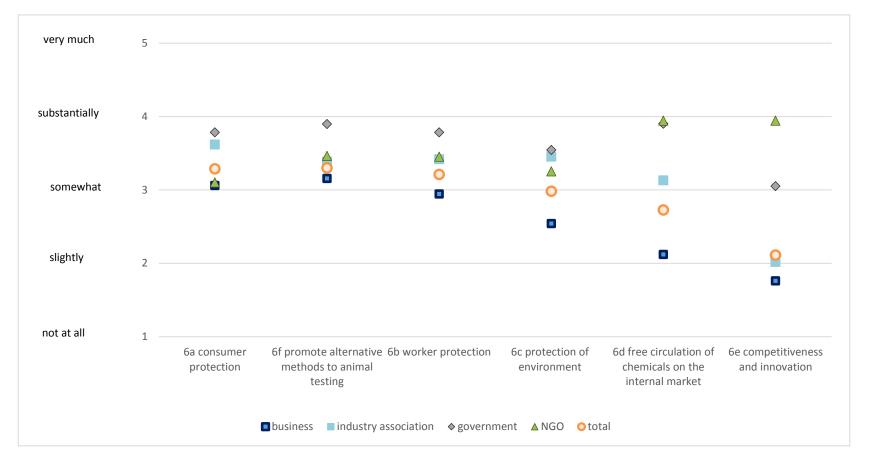

## One example of results: To what extent do you think REACH is achieving the following objectives?