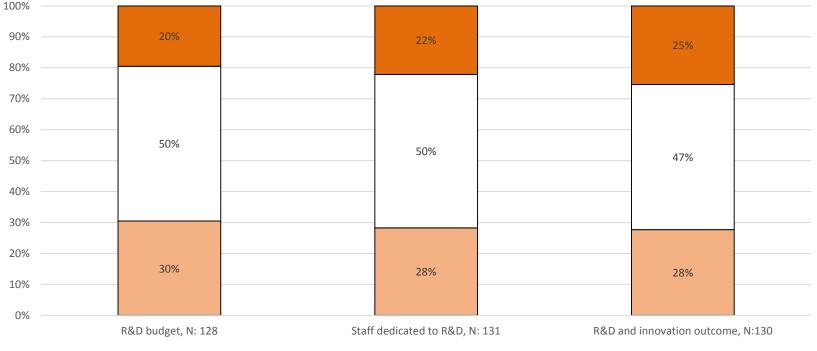

# **Example of results: REACH impact on research & innovation**

■ Negative Total ■ No Effect ■ Positive Total